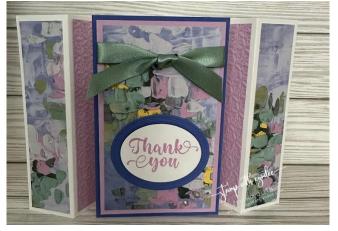

- 3. Add your choice of adhesive to each folded flap, then adhere the Orchid Oasis layer 3.5 x 3.5 to the top. Set card aside.
- 4. Adhere the 3 x 5 piece of Fancy Flora to 3.25 x 5.25 piece of Fresh Freesia with your choice of adhesive.
- 5. Tie Soft Succulent Ribbon around the piece assembled in step 4.
- 6. Add dimensionals and adhere to the Orchid Oasis layer from step 3.
- 7. Add a small amount of multi-purpose glue to the Orchid Oasis frame and adhere to the front of the card.
- 8. Add dimensionals to the stamped oval greeting and adhere to card, centering inside the Orchid Oasis frame.
- 9. Add embossed Fresh Freesia pieces and Fancy Flora pieces to card with your choice of adhesive as show in the main photo.
- 10.Add embellishments. Voila! Your card is complete!