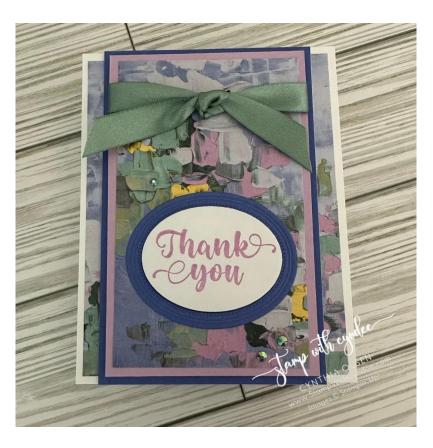

- 3. Add your choice of adhesive to each folded flap, then adhere the Orchid Oasis layer 3.5 x 3.5 to the top. Set card aside.
- 4. Adhere the 3 x 5 piece of Fancy Flora to 3.25 x 5.25 piece of Fresh Freesia with your choice of adhesive.
- 5. Tie Soft Succulent Ribbon around the piece assembled in step 4.
- 6. Add dimensionals and adhere to the Orchid Oasis layer from step 3.
- 7. Add a small amount of multi-purpose glue to the Orchid Oasis frame and adhere to the front of the card.
- 8. Add dimensionals to the stamped oval greeting and adhere to card, centering inside the Orchid Oasis frame.
- 9. Add embossed Fresh Freesia pieces and Fancy Flora pieces to card with your choice of adhesive as show in the main photo.
- 10.Add embellishments. Voila! Your card is complete!