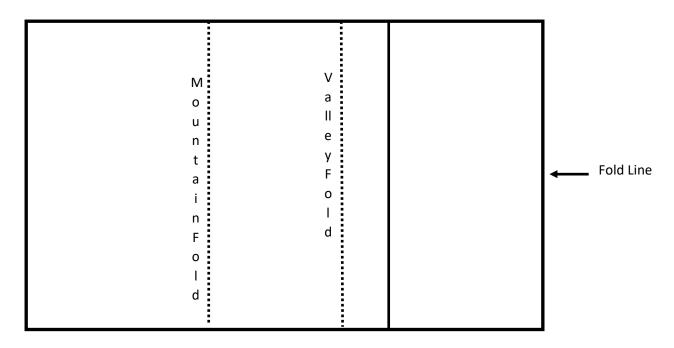

## Score

Score each piece of Basic White at 1-1/2, 2-3/4, and 4-5/8.

| Score 1-1/2 → | Score 2-3/4→ | Score 4-5/8 → |   |
|---------------|--------------|---------------|---|
| М             | V            | V             |   |
| 0             | а            | а             |   |
| u             | I            | 1             |   |
| n             | 1            | I             |   |
| t             | e            | e             |   |
| а             | У            | У             |   |
| i             | F            | F             |   |
| n             | 0            | 0             |   |
| F             | I            | I             |   |
| 0             | d            | d             |   |
|               |              |               |   |
| d             |              |               |   |
|               |              |               | - |

#### Assembly

 a. Take each piece of scored and folded basic white cardstock and fold the right side 4-5/8 score to the left as shown below. Now you will have two pieces that measure 4-5/8.

2. Align both folded sides ensuring they are right against each other so that they look like the diagram below.